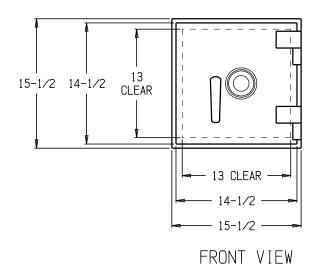

## **SPECIFICATIONS**

- 1. Safe, 15-1/2 H x 15-1/2 W x 17-1/2 D, Outside, UL Listed TL-30.
- 2. Chest, 14-1/2 H x 14-1/2 W x 12 D, Inside. Constructed of 1/2" Thick Steel with a 3/4" Thick Steel Back Plate for Stabil ity.
- 3. Door, Clear Opening: 13 H x 13 W. Constructed of 1-3/4" Thick Steel. Equipped with a UL Listed Access Control System, Relocking Devices and Two (2) 1" Dia. Chrone Plated Locking Bolts. Lock Protected by a Drill-Resistant Hardplate.
- 4. Supplied with One (1) 9/16" Dia. Anchor Hole with Hardware.
- 5. Approx Weight: 357 lbs.