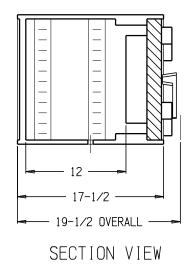

## **SPECIFICATIONS**

- 1. Safe, 15-1/2 H x 15-1/2 W x 17-1/2 D, Outside, UL Listed TL-30.
- 2. Chest, 14-1/2 H x 14-1/2 W x 12 D, Inside. Constructed of 1/2" Thick Steel with a 3/4" Thick Steel Back Plate for Stabil ity.
- 3. Door, Clear Opening: 13 H x 13 W. Constructed of 1-3/4" Thick Steel. Equipped with a UL Listed Access Control System, Relocking Devices and Two (2) 1" Dia. Chrone Plated Locking Bolts. Lock Protected by a Drill-Resistant Hardplate.
- 4. Supplied with One (1) 9/16" Dia. Anchor Hole with Hardware.
- 5. Approx Weight: 357 lbs.