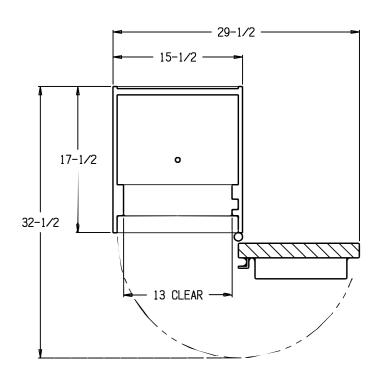

## **SPECIFICATIONS**

- 1. Safe, 15-1/2 H x 15-1/2 W x 17-1/2 D, Outside, UL Listed TL-30.
- 2. Chest, 14-1/2 H x 14-1/2 W x 12 D, Inside. Constructed of 1/2" Thick Steel with a 3/4" Thick Steel Back Plate for Stabil ity.
- 3. Door, Clear Opening: 13 H x 13 W. Constructed of 1-3/4" Thick Steel. Equipped with a UL Listed Access Control System, Relocking Devices and Two (2) 1" Dia. Chrone Plated Locking Bolts. Lock Protected by a Drill-Resistant Hardplate.
- 4. Supplied with One (1) 9/16" Dia. Anchor Hole with Hardware.
- 5. Approx Weight: 357 lbs.