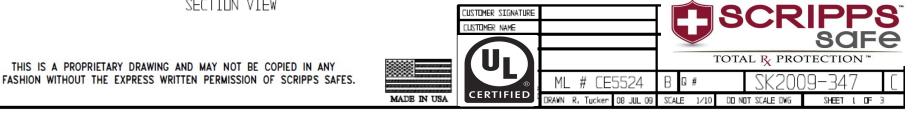

## SPECIFICATIONS

- Safe, 62H x 31W x 29-1/2D, Outside. UL Listed TL-30, Factory 2 Hr - 350 Fire Rating
- 2. Chest, 55H x 24W x 20D, Inside, Supplied with Three (3) Adjustable Shelves
- Out Door, Clear Opening: 55H x 24W. Pull Handle, Bolt-Detent, Re-locking Devices and Five (5) 1-1/2" Dia. Chrome-plated locking bolts. Lock Protected by a drillresistant hard plate.
- 4. Hi-Security UL Type 1 Electronic Access Control locking system with Audit
- 5. Central Alarm Door Contacts with vibration sensors
- 6. Approx. Weight: 2343 lbs.

FRONT VIEW

Scripps Safe Guardian Series<sup>™</sup> - TL-3062