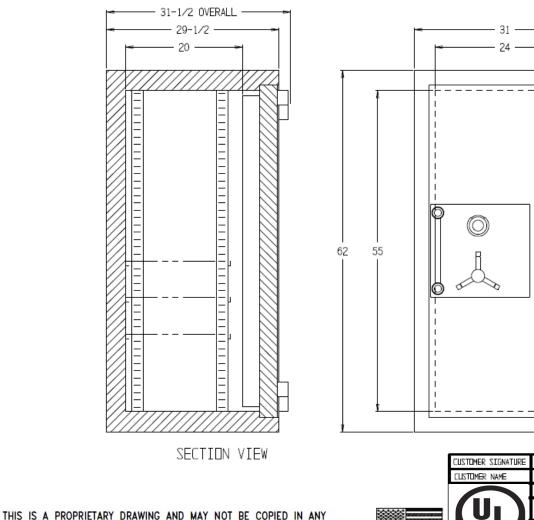

## SPECIFICATIONS

- Safe, 62H x 31W x 29-1/2D, Outside. UL Listed TL-30, Factory 2 Hr - 350 Fire Rating
- 2. Chest, 55H x 24W x 20D, Inside, Supplied with Three (3) Adjustable Shelves
- Out Door, Clear Opening: 55H x 24W. Pull Handle, Bolt-Detent, Re-locking Devices and Five (5) 1-1/2" Dia. Chrome-plated locking bolts. Lock Protected by a drillresistant hard plate.
- 4. Hi-Security UL Type 1 Electronic Access Control locking system with Audit
- 5. Central Alarm Door Contacts with vibration sensors
- 6. Approx. Weight: 2343 lbs.