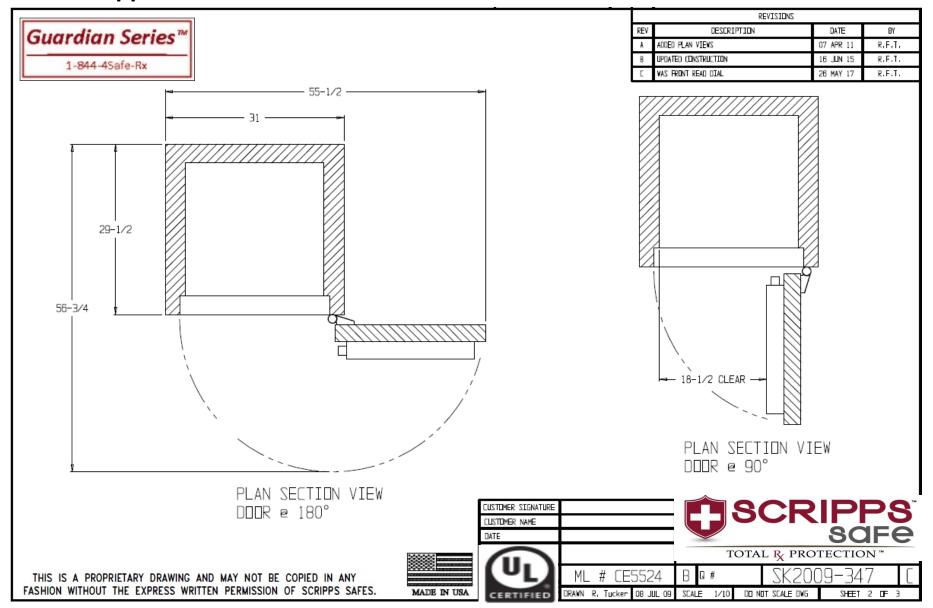

## SPECIFICATIONS

- Safe, 62H x 31W x 29-1/2D, Outside. UL Listed TL-30, Factory 2 Hr - 350 Fire Rating
- 2. Chest, 55H x 24W x 20D, Inside, Supplied with Three (3) Adjustable Shelves
- Out Door, Clear Opening: 55H x 24W. Pull Handle, Bolt-Detent, Re-locking Devices and Five (5) 1-1/2" Dia. Chrome-plated locking bolts. Lock Protected by a drillresistant hard plate.
- 4. Hi-Security UL Type 1 Electronic Access Control locking system with Audit
- 5. Central Alarm Door Contacts with vibration sensors
- 6. Approx. Weight: 2343 lbs.